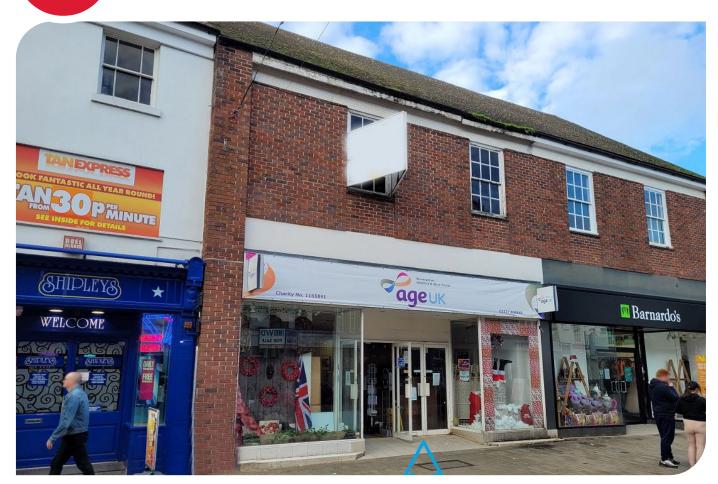

# 113 High Street, Bromsgrove, Worcestershire B61 8AE

## A PRIME FREEHOLD TWO STOREY TOWN CENTRE RETAIL UNIT EXTENDING TO APPROX 5,800 SQ. FT (538 SQ.M), CONSIDERED SUITABLE FOR A VARIETY OF ALTERNATIVE USES SUBJECT TO ANY NECESSARY PLANNING PERMISSION

### DESCRIPTION

The property comprises a large self contained modern and fitted out retail unit formerly occupied by Burton together with Dorothy Perkins.

Part of the first floor was formerly used as additional sales area and there is a dedicated "sales" staircase towards the front of the ground floor retail area. Servicing and loading facilities are available at the rear.

#### LOCATION

The property occupies a prominent busy pedestrianised location in the heart of the retail core of this popular and affluent market town.

There is a good mix of local traders and national operators within the immediate vicinity including Argos, Specsavers, Costa, The Slug and Lettuce, Amber Taverns, New Look and Peacocks.

#### TENURE

Freehold. The shop is currently occupied and trading as an Age UK charity shop, at nil rent, to mitigate our clients holding costs. Vacant possession is obtained by serving three months notice which can be served prior to completion.