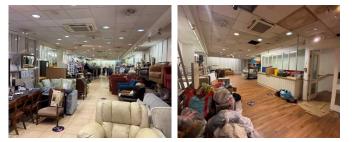

### DESCRIPTION

The property comprises a large self contained modern and fitted out retail unit formerly occupied by Burton together with Dorothy Perkins.

Part of the first floor was formerly used as additional sales area and there is a dedicated "sales" staircase towards the front of the ground floor retail area. Servicing and loading facilities are available at the rear.

#### TENURE

Freehold. The shop is currently occupied and trading as an Age UK charity shop, at nil rent, to mitigate our clients holding costs. Vacant possession is obtained by serving three months notice which can be served prior to completion.